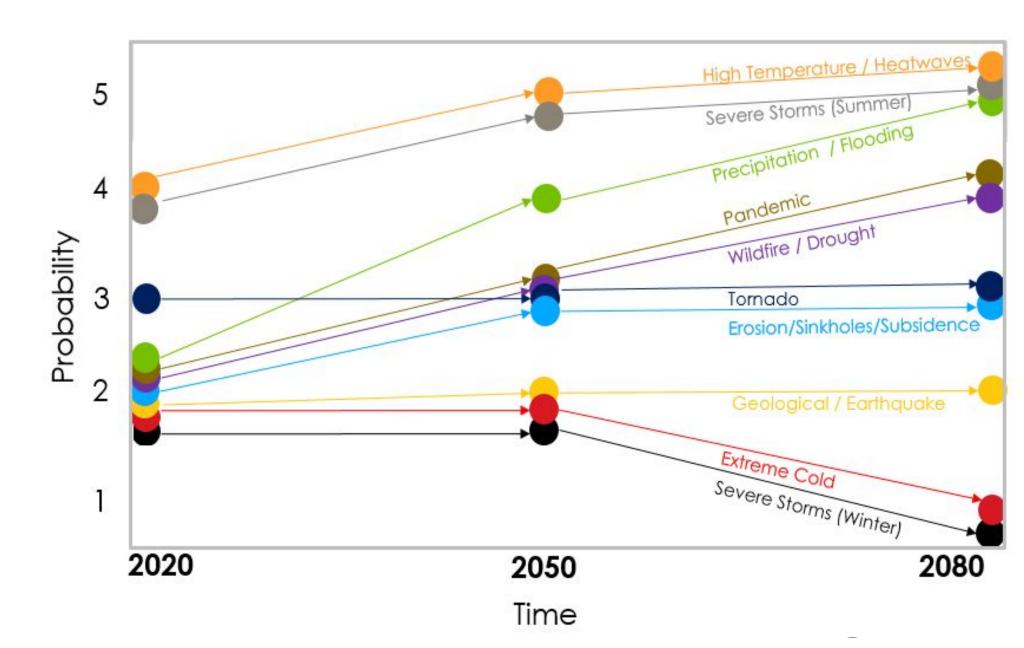

#### Risk Assessment

**Hazards for Assessment** 

Heatwaves

Extreme Cold

Flooding

Severe Storms (Thunderstorms)

Severe Winter Storms (Snow/Ice)

Wildfires / Droughts

Erosion / Sinkholes / Subsidence

Tornadoes

Earthquake

**Pandemic** 

### Probabilities and Trends

Risk Assessment

Resilience Planning